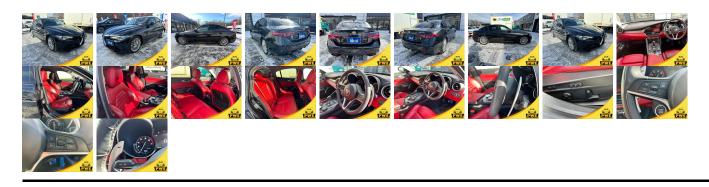

## **Vehicle Information**

| venicie 1           | PWE 6125 |             |          |                                                         |           |           |  |  |
|---------------------|----------|-------------|----------|---------------------------------------------------------|-----------|-----------|--|--|
| ALFA ROMEO          |          |             |          | First Registration Year:2019-05Manufacture Year:2019-05 |           |           |  |  |
| Model:              | GIULIA   | Chassis No: | ZAREAELN | 6K760 <b>Fřáňsmission:</b>                              | Automatic | Exterior: |  |  |
| Grade:              | 4.5      | Engine:     | GME T4   | Mileage:                                                | 45,700    | Interior: |  |  |
| Fuel:               | Petrol   | Seats:      | 5        | Engine                                                  | 2,000     |           |  |  |
| <b>Drive Train:</b> | 2WD      |             |          | Capacity:                                               |           |           |  |  |
|                     |          |             |          | Color:                                                  | BLACK M   |           |  |  |