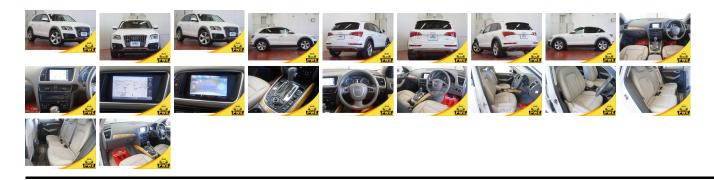

## **Vehicle Information**

| venicie 1       | PWE 1297              |                   |          |                                                         |                  |                        |  |
|-----------------|-----------------------|-------------------|----------|---------------------------------------------------------|------------------|------------------------|--|
| AUDI            |                       |                   |          | First Registration Year:2012-06Manufacture Year:2012-06 |                  |                        |  |
| Model:          | Q5 2.0TFSI<br>QUATTRO | Chassis No:       | WAUZZZ8F | R4CA1 <b>Transmission</b><br>Mileage:                   | Automatic 62,000 | Exterior:<br>Interior: |  |
| Grade:<br>Fuel: | 4.5<br>Petrol         | Engine:<br>Seats: | 5        | Engine<br>Capacity:                                     | 2,000            |                        |  |
| Drive Train:    | 4WD                   |                   |          | Color:                                                  | PEARL WHITE      |                        |  |

## Vehicle Options:

| Pwr Steering     | Pwr Wind               | Pwr Mirrors    | Center Lock  |         |
|------------------|------------------------|----------------|--------------|---------|
| Air Cond         | Reverse Camera         | Pwr Slide Door | Easy Closer  |         |
| Cruise Control   | ABS                    | Air Bag        | Fog Lamps    |         |
| HID Head Lamps   | LED Head Lamps         | Spare Key      | Remote Key   |         |
| Push Start       | Seat Heater            | Pwr Seat       | Leather Seat | \$8,800 |
| Floor Mat        | Sun Roof               | Alloy Wheels   | Grill Guard  |         |
| Rear Wiper       | Rear Spoiler           | Stereo         | Navi/TV      |         |
| Car CD           | Car MD                 | AUX            | Spare Tire   |         |
| Spare Tire Case  | Puncture Repairing Kit | Tool           | Jack         |         |
| Operators Manual | Maint. Record          |                | n            |         |