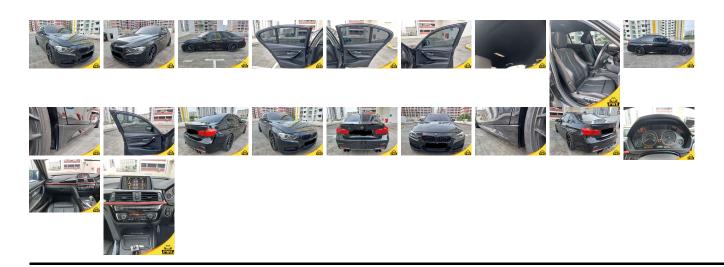

## **Vehicle Information**

|                       | PWE 1674      |             |           |                                           |           |           |  |  |
|-----------------------|---------------|-------------|-----------|-------------------------------------------|-----------|-----------|--|--|
| BMW                   |               |             |           | First Registration Y<br>Manufacture Year: |           |           |  |  |
| Model:                | 3 SERIES      | Chassis No: | WBA3A1208 | 0J*** <b>Třánsmission:</b>                | Automatic | Exterior: |  |  |
| Grade:                | 4.5           | Engine:     |           | Mileage:                                  | 77,000    | Interior: |  |  |
| Fuel:<br>Drive Train: | Petrol<br>2WD | Seats:      | 5         | Engine<br>Capacity:                       | 1,600     |           |  |  |
| Dire Irani.           | 200           |             |           | Color:                                    | BLACK     |           |  |  |