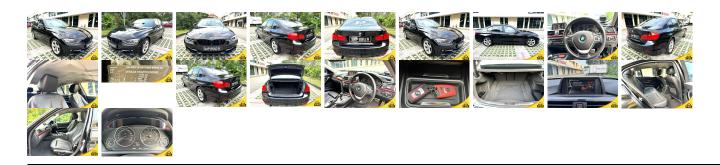

## **Vehicle Information**

|                       | PWE 6094      |             |                                            |                            |           |           |  |  |
|-----------------------|---------------|-------------|--------------------------------------------|----------------------------|-----------|-----------|--|--|
| BMW                   |               |             | First Registration Ye<br>Manufacture Year: |                            |           |           |  |  |
| Model:                | 316I          | Chassis No: | WBA3A1602                                  | 20NS3 <b>Třáňsmission:</b> | Automatic | Exterior: |  |  |
| Grade:                | 4.0           | Engine:     |                                            | Mileage:                   | 56,905    | Interior: |  |  |
| Fuel:<br>Drive Train: | Petrol<br>2WD | Seats:      | 5                                          | Engine<br>Capacity:        | 1,600     |           |  |  |
|                       |               |             |                                            | Color:                     | BLACK     |           |  |  |

## Vehicle Options:

| Pwr Steering     | Pwr Wind               | Pwr Mirrors    | Center Lock  |         |
|------------------|------------------------|----------------|--------------|---------|
| Air Cond         | Reverse Camera         | Pwr Slide Door | Easy Closer  |         |
| Cruise Control   | ABS                    | Air Bag        | Fog Lamps    |         |
| HID Head Lamps   | LED Head Lamps         | Spare Key      | Remote Key   |         |
| Push Start       | Seat Heater            | Pwr Seat       | Leather Seat | \$4,500 |
| Floor Mat        | Sun Roof               | Alloy Wheels   | Grill Guard  |         |
| Rear Wiper       | Rear Spoiler           | Stereo         | Navi/TV      |         |
| Car CD           | Car MD                 | AUX            | Spare Tire   |         |
| Spare Tire Case  | Puncture Repairing Kit | Tool           | Jack         |         |
| Operators Manual | Maint. Record          |                |              |         |