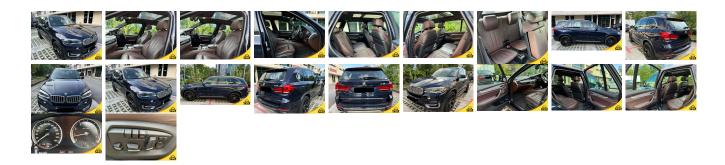

## **Vehicle Information**

|              | PWE 1678    |             |           |                                               |             |              |  |  |
|--------------|-------------|-------------|-----------|-----------------------------------------------|-------------|--------------|--|--|
| BMW          |             |             |           | First Registration Year:<br>Manufacture Year: |             | 1-04<br>1-04 |  |  |
| Model:       | 520I LUXURY | Chassis No: | WBA5A320X | (0D** <b>Fřáňsmission</b>                     | : Automatic | Exterior:    |  |  |
| Grade:       | 4.5         | Engine:     |           | Mileage:                                      | 54,750      | Interior:    |  |  |
| Fuel:        | Petrol      | Seats:      | 5         | Engine                                        | 2,000       |              |  |  |
| Drive Train: | 2WD         |             |           | Capacity:                                     |             |              |  |  |
|              |             |             |           | Color:                                        | BROWN       |              |  |  |

## Vehicle Options:

| Pwr Steering     | Pwr Wind               | Pwr Mirrors    | Center Lock  |         |
|------------------|------------------------|----------------|--------------|---------|
| Air Cond         | Reverse Camera         | Pwr Slide Door | Easy Closer  |         |
| Cruise Control   | ABS                    | Air Bag        | Fog Lamps    |         |
| HID Head Lamps   | LED Head Lamps         | Spare Key      | Remote Key   |         |
| Push Start       | Seat Heater            | Pwr Seat       | Leather Seat | \$6,500 |
| Floor Mat        | Sun Roof               | Alloy Wheels   | Grill Guard  |         |
| Rear Wiper       | Rear Spoiler           | Stereo         | Navi/TV      |         |
| Car CD           | Car MD                 | AUX            | Spare Tire   |         |
| Spare Tire Case  | Puncture Repairing Kit | Tool           | Jack         |         |
| Operators Manual | Maint. Record          |                | n            |         |