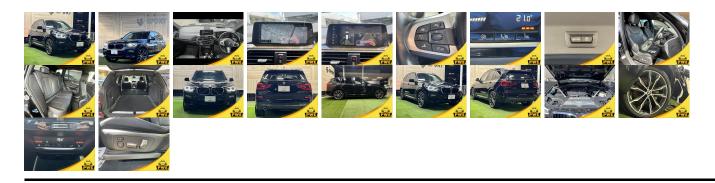

## **Vehicle Information**

| v enicie 1      | PWE 1287                  |                   |                                    |                                                         |                     |                        |           |
|-----------------|---------------------------|-------------------|------------------------------------|---------------------------------------------------------|---------------------|------------------------|-----------|
| BMW             |                           |                   |                                    | First Registration Year:2018-06Manufacture Year:2018-06 |                     |                        | 1 WE 1207 |
| Model:          | X3 X DRIVE<br>20D M SPORT | Chassis No:       | WBATX320X0LB <b>4Fränsmission:</b> |                                                         | Automatic<br>70,000 | Exterior:<br>Interior: |           |
| Grade:<br>Fuel: | 4.5<br>Diesel             | Engine:<br>Seats: | 5                                  | Mileage:<br>Engine<br>Capacity:                         | 2,000               | Interior.              |           |
| Drive Train:    | 4WD                       |                   |                                    | Color:                                                  | BLACK               |                        |           |

## Vehicle Options:

| Pwr Steering     | Pwr Wind               | Pwr Mirrors    | Center Lock  |          |
|------------------|------------------------|----------------|--------------|----------|
| Air Cond         | Reverse Camera         | Pwr Slide Door | Easy Closer  |          |
| Cruise Control   | ABS                    | Air Bag        | Fog Lamps    |          |
| HID Head Lamps   | LED Head Lamps         | Spare Key      | Remote Key   |          |
| Push Start       | Seat Heater            | Pwr Seat       | Leather Seat | \$21,200 |
| Floor Mat        | Sun Roof               | Alloy Wheels   | Grill Guard  |          |
| Rear Wiper       | Rear Spoiler           | Stereo         | Navi/TV      |          |
| Car CD           | Car MD                 | AUX            | Spare Tire   |          |
| Spare Tire Case  | Puncture Repairing Kit | Tool           | Jack         |          |
| Operators Manual | Maint. Record          |                |              |          |