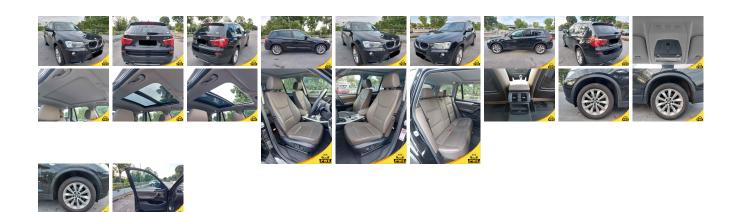

## **Vehicle Information**

| venicie i    | PWE 1673     |             |          |                                                         |           |           |  |  |
|--------------|--------------|-------------|----------|---------------------------------------------------------|-----------|-----------|--|--|
| BMW          |              |             |          | First Registration Year:2013-06Manufacture Year:2013-06 |           |           |  |  |
| Model:       | X3 XDRIVE20I | Chassis No: | WBAWX320 | 600** <b>Fřáňsmission:</b>                              | Automatic | Exterior: |  |  |
| Grade:       | 4.5          | Engine:     |          | Mileage:                                                | 108,000   | Interior: |  |  |
| Fuel:        | Petrol       | Seats:      | 5        | Engine                                                  | 2,000     |           |  |  |
| Drive Train: | 4WD          |             |          | Capacity:                                               |           |           |  |  |
|              |              |             |          | Color:                                                  | BLACK     |           |  |  |

## Vehicle Options:

| Pwr Steering     | Pwr Wind               | Pwr Mirrors    | Center Lock  |          |
|------------------|------------------------|----------------|--------------|----------|
| Air Cond         | Reverse Camera         | Pwr Slide Door | Easy Closer  |          |
| Cruise Control   | ABS                    | Air Bag        | Fog Lamps    |          |
| HID Head Lamps   | LED Head Lamps         | Spare Key      | Remote Key   |          |
| Push Start       | Seat Heater            | Pwr Seat       | Leather Seat | \$10,250 |
| Floor Mat        | Sun Roof               | Alloy Wheels   | Grill Guard  |          |
| Rear Wiper       | Rear Spoiler           | Stereo         | Navi/TV      |          |
| Car CD           | Car MD                 | AUX            | Spare Tire   |          |
| Spare Tire Case  | Puncture Repairing Kit | Tool           | Jack         |          |
| Operators Manual | Maint. Record          |                |              |          |