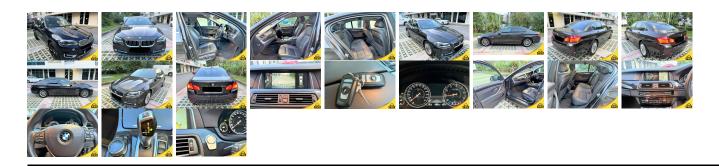

## **Vehicle Information**

|                     | PWE 1677     |             |             |                                               |           |           |  |  |
|---------------------|--------------|-------------|-------------|-----------------------------------------------|-----------|-----------|--|--|
| BMW                 |              |             |             | First Registration Year:<br>Manufacture Year: |           |           |  |  |
| Model:              | X5 XDRIVE50I | Chassis No: | WBAKR620200 | )** <b>Tra</b> nsmission:                     | Automatic | Exterior: |  |  |
| Grade:              | 4.5          | Engine:     |             | Mileage:                                      | 49,500    | Interior: |  |  |
| Fuel:               | Petrol       | Seats:      | 7           | Engine                                        | 4,500     |           |  |  |
| <b>Drive Train:</b> | 4WD          |             |             | Capacity:                                     |           |           |  |  |
|                     |              |             |             | Color:                                        | BLUE      |           |  |  |

## Vehicle Options:

| Pwr Steering     | Pwr Wind               | Pwr Mirrors    | Center Lock  |          |
|------------------|------------------------|----------------|--------------|----------|
| Air Cond         | Reverse Camera         | Pwr Slide Door | Easy Closer  |          |
| Cruise Control   | ABS                    | Air Bag        | Fog Lamps    |          |
| HID Head Lamps   | LED Head Lamps         | Spare Key      | Remote Key   |          |
| Push Start       | Seat Heater            | Pwr Seat       | Leather Seat | \$27,500 |
| Floor Mat        | Sun Roof               | Alloy Wheels   | Grill Guard  |          |
| Rear Wiper       | Rear Spoiler           | Stereo         | Navi/TV      |          |
| Car CD           | Car MD                 | AUX            | Spare Tire   |          |
| Spare Tire Case  | Puncture Repairing Kit | Tool           | Jack         |          |
| Operators Manual | Maint. Record          |                |              |          |