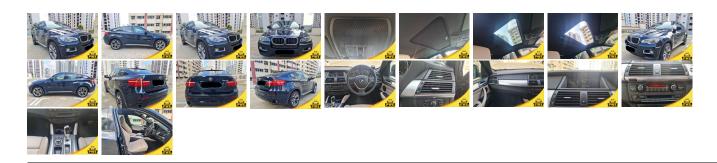

## **Vehicle Information**

|              | PWE 1680 |             |             |                                               |           |           |  |  |
|--------------|----------|-------------|-------------|-----------------------------------------------|-----------|-----------|--|--|
| BMW          |          |             |             | First Registration Year:20Manufacture Year:20 |           |           |  |  |
| Model:       | X6       | Chassis No: | WBAFH62050L | **Transmission:                               | Automatic | Exterior: |  |  |
| Grade:       | 4.5      | Engine:     |             | Mileage:                                      | 56,000    | Interior: |  |  |
| Fuel:        | Diesel   | Seats:      | 5           | Engine                                        | 3,000     |           |  |  |
| Drive Train: | 4WD      |             |             | Capacity:                                     |           |           |  |  |
|              |          |             |             | Color:                                        | BLUE      |           |  |  |

## Vehicle Options:

| Pwr Steering     | Pwr Wind               | Pwr Mirrors    | Center Lock  |          |
|------------------|------------------------|----------------|--------------|----------|
| Air Cond         | Reverse Camera         | Pwr Slide Door | Easy Closer  |          |
| Cruise Control   | ABS                    | Air Bag        | Fog Lamps    |          |
| HID Head Lamps   | LED Head Lamps         | Spare Key      | Remote Key   |          |
| Push Start       | Seat Heater            | Pwr Seat       | Leather Seat | \$17,900 |
| Floor Mat        | Sun Roof               | Alloy Wheels   | Grill Guard  |          |
| Rear Wiper       | Rear Spoiler           | Stereo         | Navi/TV      |          |
| Car CD           | Car MD                 | AUX            | Spare Tire   |          |
| Spare Tire Case  | Puncture Repairing Kit | Tool           | Jack         |          |
| Operators Manual | Maint. Record          |                | n            |          |