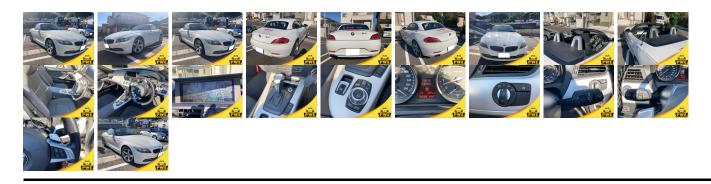

## Vehicle Information

| venicie I    | PWE 1476 |             |             |                                                         |           |           |           |
|--------------|----------|-------------|-------------|---------------------------------------------------------|-----------|-----------|-----------|
| BMW          |          |             |             | First Registration Year:2011-07Manufacture Year:2011-07 |           |           | 1 WL 1470 |
| Model:       | Z4       | Chassis No: | WBALM32040E | 49 <b>Fřáňsmission</b> :                                | Automatic | Exterior: |           |
| Grade:       | 4.5      | Engine:     |             | Mileage:                                                | 57,825    | Interior: |           |
| Fuel:        | Petrol   | Seats:      | 2           | Engine                                                  | 2,500     |           |           |
| Drive Train: | 2WD      |             |             | Capacity:                                               |           |           |           |
|              |          |             |             | Color:                                                  | WHITE     |           |           |

## Vehicle Options:

| Pwr Steering     | Pwr Wind               | Pwr Mirrors    | Center Lock  |         |
|------------------|------------------------|----------------|--------------|---------|
| Air Cond         | Reverse Camera         | Pwr Slide Door | Easy Closer  |         |
| Cruise Control   | ABS                    | Air Bag        | Fog Lamps    | 8       |
| HID Head Lamps   | LED Head Lamps         | Spare Key      | Remote Key   |         |
| Push Start       | Seat Heater            | Pwr Seat       | Leather Seat | \$8,599 |
| Floor Mat        | Sun Roof               | Alloy Wheels   | Grill Guard  |         |
| Rear Wiper       | Rear Spoiler           | Stereo         | Navi/TV      |         |
| Car CD           | Car MD                 | AUX            | Spare Tire   |         |
| Spare Tire Case  | Puncture Repairing Kit | Tool           | Jack         |         |
| Operators Manual | Maint. Record          |                | n            |         |