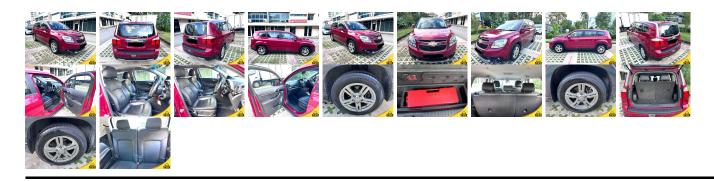

## **Vehicle Information**

|              | PWE 1721 |             |             |                                                         |           |           |            |
|--------------|----------|-------------|-------------|---------------------------------------------------------|-----------|-----------|------------|
| CHEVROLET    |          |             |             | First Registration Year:2014-02Manufacture Year:2014-02 |           |           | 1 112 1721 |
| Model:       | ORLANDO  | Chassis No: | KL1YA7589EK | *** <b>Tra</b> nsmission:                               | Automatic | Exterior: |            |
| Grade:       | 4.5      | Engine:     |             | Mileage:                                                | 68,250    | Interior: |            |
| Fuel:        | Petrol   | Seats:      | 5           | Engine                                                  | 1,400     |           |            |
| Drive Train: | 2WD      |             |             | Capacity:                                               |           |           |            |
|              |          |             |             | Color:                                                  | RED       |           |            |

## Vehicle Options:

| Pwr Steering     | Pwr Wind               | Pwr Mirrors    | Center Lock  |         |
|------------------|------------------------|----------------|--------------|---------|
| Air Cond         | Reverse Camera         | Pwr Slide Door | Easy Closer  |         |
| Cruise Control   | ABS                    | Air Bag        | Fog Lamps    |         |
| HID Head Lamps   | LED Head Lamps         | Spare Key      | Remote Key   |         |
| Push Start       | Seat Heater            | Pwr Seat       | Leather Seat | \$5,200 |
| Floor Mat        | Sun Roof               | Alloy Wheels   | Grill Guard  |         |
| Rear Wiper       | Rear Spoiler           | Stereo         | Navi/TV      |         |
| Car CD           | Car MD                 | AUX            | Spare Tire   |         |
| Spare Tire Case  | Puncture Repairing Kit | Tool           | Jack         |         |
| Operators Manual | Maint. Record          |                | ~^           |         |