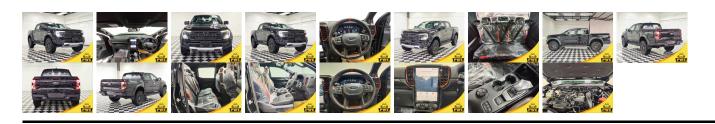

## **Vehicle Information**

| v chiele 1   | PWE 1518 |             |                                               |                            |           |           |           |
|--------------|----------|-------------|-----------------------------------------------|----------------------------|-----------|-----------|-----------|
| FORD         |          |             | First Registration Year:<br>Manufacture Year: |                            |           |           | 1 WE 1510 |
| Model:       | RAPTOR   | Chassis No: | MPBAMF06                                      | ONXX <b>Kransan</b> ssion: | Automatic | Exterior: |           |
| Grade:       | 4.5      | Engine:     |                                               | Mileage:                   | 0         | Interior: |           |
| Fuel:        | Diesel   | Seats:      | 5                                             | Engine                     | 2,000     |           |           |
| Drive Train: | 4WD      |             |                                               | Capacity:                  |           |           |           |
|              |          |             |                                               | Color:                     | BLACK     |           |           |

## Vehicle Options:

| Pwr Steering     | Pwr Wind               | Pwr Mirrors    | Center Lock  |          |
|------------------|------------------------|----------------|--------------|----------|
| Air Cond         | Reverse Camera         | Pwr Slide Door | Easy Closer  |          |
| Cruise Control   | ABS                    | Air Bag        | Fog Lamps    |          |
| HID Head Lamps   | LED Head Lamps         | Spare Key      | Remote Key   |          |
| Push Start       | Seat Heater            | Pwr Seat       | Leather Seat | \$52,300 |
| Floor Mat        | Sun Roof               | Alloy Wheels   | Grill Guard  |          |
| Rear Wiper       | Rear Spoiler           | Stereo         | Navi/TV      |          |
| Car CD           | Car MD                 | AUX            | Spare Tire   |          |
| Spare Tire Case  | Puncture Repairing Kit | Tool           | Jack         |          |
| Operators Manual | Maint. Record          |                | n            |          |