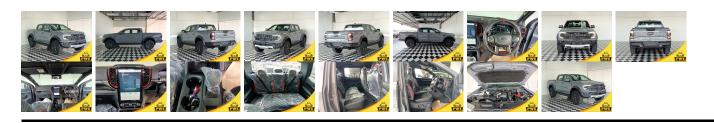

## **Vehicle Information**

| venicie I    | PWE 1523 |             |            |                                                         |           |           |            |  |
|--------------|----------|-------------|------------|---------------------------------------------------------|-----------|-----------|------------|--|
| FORD         |          |             |            | First Registration Year:2024-01Manufacture Year:2024-01 |           |           | 1 W L 1525 |  |
| Model:       | RAPTOR   | Chassis No: | MPBAMF060X | XX <b>KixiXsxix</b> ssion:                              | Automatic | Exterior: |            |  |
| Grade:       | S        | Engine:     |            | Mileage:                                                | 0         | Interior: |            |  |
| Fuel:        | Diesel   | Seats:      | 5          | Engine                                                  | 2,000     |           |            |  |
| Drive Train: | 4WD      |             |            | Capacity:                                               |           |           |            |  |
|              |          |             |            | Color:                                                  | GRAY      |           |            |  |

## Vehicle Options:

| Pwr Steering     | Pwr Wind               | Pwr Mirrors    | Center Lock  |          |
|------------------|------------------------|----------------|--------------|----------|
| Air Cond         | Reverse Camera         | Pwr Slide Door | Easy Closer  |          |
| Cruise Control   | ABS                    | Air Bag        | Fog Lamps    |          |
| HID Head Lamps   | LED Head Lamps         | Spare Key      | Remote Key   |          |
| Push Start       | Seat Heater            | Pwr Seat       | Leather Seat | \$52,300 |
| Floor Mat        | Sun Roof               | Alloy Wheels   | Grill Guard  |          |
| Rear Wiper       | Rear Spoiler           | Stereo         | Navi/TV      |          |
| Car CD           | Car MD                 | AUX            | Spare Tire   |          |
| Spare Tire Case  | Puncture Repairing Kit | Tool           | Jack         |          |
| Operators Manual | Maint. Record          | -              |              |          |