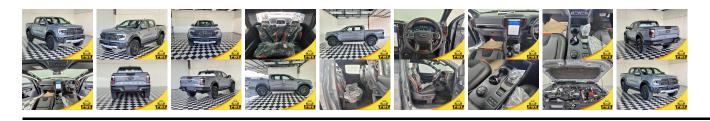

## Vehicle Information

| Vehicle I           | PWE 1526 |             |                                               |                            |           |           |           |
|---------------------|----------|-------------|-----------------------------------------------|----------------------------|-----------|-----------|-----------|
| FORD                |          |             | First Registration Year:<br>Manufacture Year: |                            |           |           | 1 WL 1520 |
| Model:              | RAPTOR   | Chassis No: | MPBAMF060X                                    | XX <b>KixiXsxiX</b> ssion: | Automatic | Exterior: |           |
| Grade:              | S        | Engine:     |                                               | Mileage:                   | 0         | Interior: |           |
| Fuel:               | Diesel   | Seats:      | 5                                             | Engine                     | 2,000     |           |           |
| <b>Drive Train:</b> | 4WD      |             |                                               | Capacity:                  |           |           |           |
|                     |          |             |                                               | Color:                     | GRAY      |           |           |