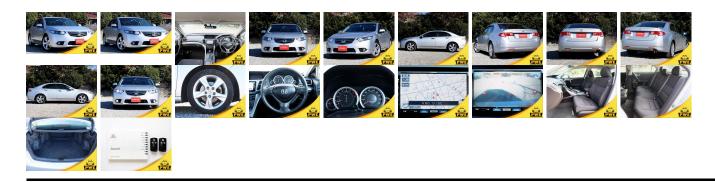

## **Vehicle Information**

| HONDA        |             |             | First Registration Year:2011-0Manufacture Year:2011-0 |               |           |           | PWE 12/0 |  |
|--------------|-------------|-------------|-------------------------------------------------------|---------------|-----------|-----------|----------|--|
|              |             |             |                                                       |               |           |           |          |  |
| Model:       | ACCORD 20TL | Chassis No: | CU1-102****                                           | Transmission: | Automatic | Exterior: |          |  |
| Grade:       | 4.5         | Engine:     |                                                       | Mileage:      | 73,000    | Interior: |          |  |
| Fuel:        | Petrol      | Seats:      | 5                                                     | Engine        | 2,000     |           |          |  |
| Drive Train: | 2WD         |             | -                                                     | Capacity:     |           |           |          |  |
|              |             |             |                                                       | Color:        | SILVER    |           |          |  |

## Vehicle Options:

| Pwr Steering     | Pwr Wind               | Pwr Mirrors    | Center Lock  |         |
|------------------|------------------------|----------------|--------------|---------|
| Air Cond         | Reverse Camera         | Pwr Slide Door | Easy Closer  |         |
| Cruise Control   | ABS                    | Air Bag        | Fog Lamps    |         |
| HID Head Lamps   | LED Head Lamps         | Spare Key      | Remote Key   | -       |
| Push Start       | Seat Heater            | Pwr Seat       | Leather Seat | \$3,300 |
| Floor Mat        | Sun Roof               | Alloy Wheels   | Grill Guard  |         |
| Rear Wiper       | Rear Spoiler           | Stereo         | Navi/TV      |         |
| Car CD           | Car MD                 | AUX            | Spare Tire   |         |
| Spare Tire Case  | Puncture Repairing Kit | Tool           | Jack         |         |
| Operators Manual | Maint. Record          | _              |              |         |