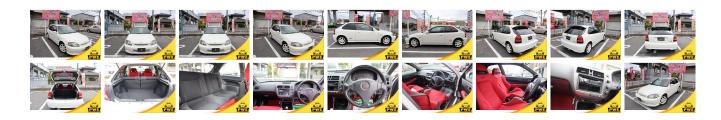

## **Vehicle Information**

**First Registration Year:** 2000-03 **Manufacture Year:** 2000-03 PWE 1154

**Model:** CIVIC TYPE R

2WD

IC TYPE R Chassis No:

Transmission: Manual

**Exterior:** 

**Grade:** 4.5

HONDA

Engine:

Mileage: Engine Interior:

Fuel: Petrol

**Drive Train:** 

Seats: 5

EK9-110\*\*\*\*

Capacity:

Color: WHITE

46,000

1,600

## **Vehicle Options:**

| Pwr Steering     | Pwr Wind               | Pwr Mirrors    | Center Lock  |          |
|------------------|------------------------|----------------|--------------|----------|
| Air Cond         | Reverse Camera         | Pwr Slide Door | Easy Closer  |          |
| Cruise Control   | ABS                    | Air Bag        | Fog Lamps    |          |
| HID Head Lamps   | LED Head Lamps         | Spare Key      | Remote Key   |          |
| Push Start       | Seat Heater            | Pwr Seat       | Leather Seat | \$16,000 |
| Floor Mat        | Sun Roof               | Alloy Wheels   | Grill Guard  |          |
| Rear Wiper       | Rear Spoiler           | Stereo         | Navi/TV      |          |
| Car CD           | Car MD                 | AUX            | Spare Tire   |          |
| Spare Tire Case  | Puncture Repairing Kit | Tool           | Jack         |          |
| Operators Manual | Maint. Record          |                |              |          |