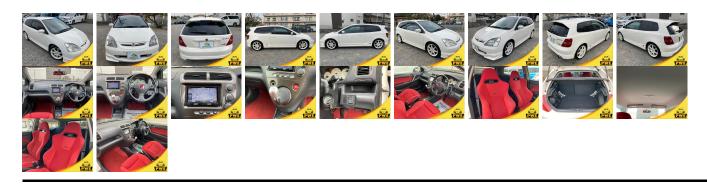

## **Vehicle Information**

| v ennere 1      | mormunon      |                   |            |                                           |                 |                    |           | PWE 1156  |
|-----------------|---------------|-------------------|------------|-------------------------------------------|-----------------|--------------------|-----------|-----------|
| HONDA           |               |                   |            | First Registration Y<br>Manufacture Year: |                 | 2003-04<br>2003-04 |           | 1 WL 1150 |
| Model:          | CIVIC TYPE R  | Chassis No:       | EP3-100*** |                                           |                 |                    | Exterior: |           |
| Grade:<br>Fuel: | 4.5<br>Petrol | Engine:<br>Seats: | 4          | Mileage:<br>Engine                        | 48,000<br>2,000 |                    | Interior: |           |
| Drive Train:    |               | Seats.            | 4          | Capacity:<br>Color:                       | WHITE           | 2                  |           |           |

## Vehicle Options:

| Pwr Steering     | Pwr Wind               | Pwr Mirrors    | Center Lock  |         |
|------------------|------------------------|----------------|--------------|---------|
| Air Cond         | Reverse Camera         | Pwr Slide Door | Easy Closer  |         |
| Cruise Control   | ABS                    | Air Bag        | Fog Lamps    |         |
| HID Head Lamps   | LED Head Lamps         | Spare Key      | Remote Key   |         |
| Push Start       | Seat Heater            | Pwr Seat       | Leather Seat | \$7,000 |
| Floor Mat        | Sun Roof               | Alloy Wheels   | Grill Guard  |         |
| Rear Wiper       | Rear Spoiler           | Stereo         | Navi/TV      |         |
| Car CD           | Car MD                 | AUX            | Spare Tire   |         |
| Spare Tire Case  | Puncture Repairing Kit | Tool           | Jack         |         |
| Operators Manual | Maint. Record          |                |              |         |