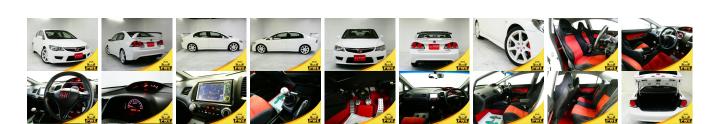

## **Vehicle Information**

HONDA

2007-06 First Registration Year: Manufacture Year: 2007-06

CIVIC TYPE R FD2-120\*\*\*\* **Model: Chassis No:** Transmission: Manual **Exterior:** 4.5 38,700 **Interior:** Grade: Mileage:

Fuel: Petrol Engine 2,000 **Seats:** 4 Capacity:

**Engine:** 

**Drive Train:** Color: WHITE

## **Vehicle Options:**

| Pwr Steering     | Pwr Wind               | Pwr Mirrors    | Center Lock  |          |
|------------------|------------------------|----------------|--------------|----------|
| Air Cond         | Reverse Camera         | Pwr Slide Door | Easy Closer  |          |
| Cruise Control   | ABS                    | Air Bag        | Fog Lamps    |          |
| HID Head Lamps   | LED Head Lamps         | Spare Key      | Remote Key   |          |
| Push Start       | Seat Heater            | Pwr Seat       | Leather Seat | \$18,000 |
| Floor Mat        | Sun Roof               | Alloy Wheels   | Grill Guard  |          |
| Rear Wiper       | Rear Spoiler           | Stereo         | Navi/TV      |          |
| Car CD           | Car MD                 | AUX            | Spare Tire   |          |
| Spare Tire Case  | Puncture Repairing Kit | Tool           | Jack         |          |
| Operators Manual | Maint. Record          |                |              |          |