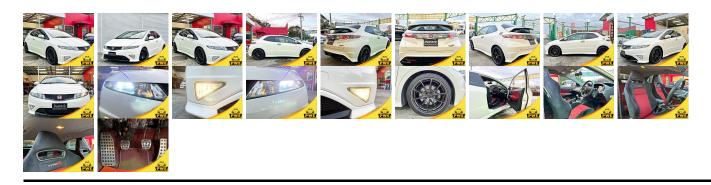

## **Vehicle Information**

| HONDA                                     |                                              |                                  |                  | First Registration Y<br>Manufacture Year:                  |                                     | 2010-02<br>2010-02 |                        | PWE 1364 |
|-------------------------------------------|----------------------------------------------|----------------------------------|------------------|------------------------------------------------------------|-------------------------------------|--------------------|------------------------|----------|
| Model:<br>Grade:<br>Fuel:<br>Drive Train: | CIVIC TYPE R<br>EURO<br>4.5<br>Petrol<br>2WD | Chassis No:<br>Engine:<br>Seats: | FN2-102****<br>4 | Transmission:<br>Mileage:<br>Engine<br>Capacity:<br>Color: | Manual<br>143,056<br>2,000<br>WHITE |                    | Exterior:<br>Interior: |          |
|                                           |                                              |                                  |                  |                                                            |                                     |                    |                        |          |

## Vehicle Options:

| Pwr Steering     | Pwr Wind               | Pwr Mirrors    | Center Lock  |         |
|------------------|------------------------|----------------|--------------|---------|
| Air Cond         | Reverse Camera         | Pwr Slide Door | Easy Closer  |         |
| Cruise Control   | ABS                    | Air Bag        | Fog Lamps    |         |
| HID Head Lamps   | LED Head Lamps         | Spare Key      | Remote Key   |         |
| Push Start       | Seat Heater            | Pwr Seat       | Leather Seat | \$8,900 |
| Floor Mat        | Sun Roof               | Alloy Wheels   | Grill Guard  |         |
| Rear Wiper       | Rear Spoiler           | Stereo         | Navi/TV      |         |
| Car CD           | Car MD                 | AUX            | Spare Tire   |         |
| Spare Tire Case  | Puncture Repairing Kit | Tool           | Jack         |         |
| Operators Manual | Maint. Record          | ~              |              |         |