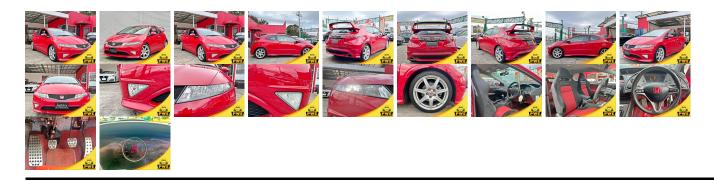

## Vehicle Information

|                 |                      |                                  |                                           |                           |                   |                        | PWE 1365 |
|-----------------|----------------------|----------------------------------|-------------------------------------------|---------------------------|-------------------|------------------------|----------|
| HONDA           |                      |                                  | First Registration Y<br>Manufacture Year: |                           |                   |                        |          |
| Model:          | CIVIC TYPE R<br>EURO | Chassis No:<br>Engine:<br>Seats: | FN202****<br>4                            | Transmission:<br>Mileage: | Manual<br>129.009 | Exterior:<br>Interior: |          |
| Grade:<br>Fuel: | 4.5<br>Petrol        |                                  |                                           | Engine<br>Capacity:       | 2,000             | incrior.               |          |
| Drive Train:    | 2WD                  |                                  |                                           | Color:                    | RED               |                        |          |

## Vehicle Options:

| Pwr Steering     | Pwr Wind               | Pwr Mirrors    | Center Lock  |         |
|------------------|------------------------|----------------|--------------|---------|
| Air Cond         | Reverse Camera         | Pwr Slide Door | Easy Closer  |         |
| Cruise Control   | ABS                    | Air Bag        | Fog Lamps    |         |
| HID Head Lamps   | LED Head Lamps         | Spare Key      | Remote Key   |         |
| Push Start       | Seat Heater            | Pwr Seat       | Leather Seat | \$7,900 |
| Floor Mat        | Sun Roof               | Alloy Wheels   | Grill Guard  |         |
| Rear Wiper       | Rear Spoiler           | Stereo         | Navi/TV      |         |
| Car CD           | Car MD                 | AUX            | Spare Tire   |         |
| Spare Tire Case  | Puncture Repairing Kit | Tool           | Jack         |         |
| Operators Manual | Maint. Record          |                | n            |         |