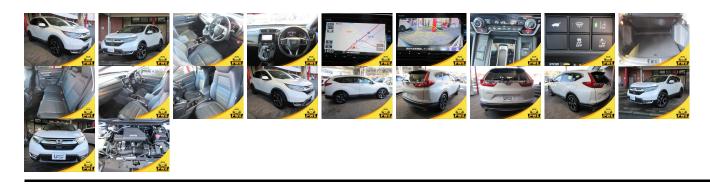

## **Vehicle Information**

| venicie i           | PWE 6154 |             |            |                                                         |             |           |            |
|---------------------|----------|-------------|------------|---------------------------------------------------------|-------------|-----------|------------|
| HONDA               |          |             |            | First Registration Year:2018-03Manufacture Year:2018-03 |             |           | 1 W L 0134 |
| Model:              | CR-V     | Chassis No: | RW1-100*** | ** Transmission:                                        | Automatic   | Exterior: |            |
| Grade:              | 4.5      | Engine:     |            | Mileage:                                                | 31,662      | Interior: |            |
| Fuel:               | Petrol   | Seats:      | 5          | Engine                                                  | 1,500       |           |            |
| <b>Drive Train:</b> | 2WD      |             |            | Capacity:                                               |             |           |            |
|                     |          |             |            | Color:                                                  | PEARL WHITE |           |            |

## Vehicle Options:

| Pwr Steering     | Pwr Wind               | Pwr Mirrors    | Center Lock  |          |
|------------------|------------------------|----------------|--------------|----------|
| Air Cond         | Reverse Camera         | Pwr Slide Door | Easy Closer  |          |
| Cruise Control   | ABS                    | Air Bag        | Fog Lamps    |          |
| HID Head Lamps   | LED Head Lamps         | Spare Key      | Remote Key   |          |
| Push Start       | Seat Heater            | Pwr Seat       | Leather Seat | \$18,500 |
| Floor Mat        | Sun Roof               | Alloy Wheels   | Grill Guard  |          |
| Rear Wiper       | Rear Spoiler           | Stereo         | Navi/TV      |          |
| Car CD           | Car MD                 | AUX            | Spare Tire   |          |
| Spare Tire Case  | Puncture Repairing Kit | Tool           | Jack         |          |
| Operators Manual | Maint. Record          |                | n            |          |