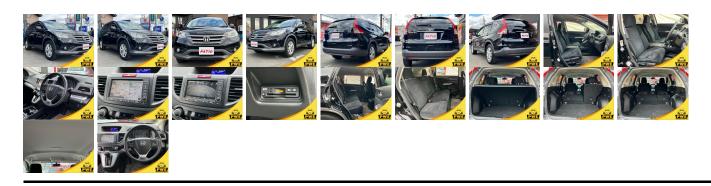

## **Vehicle Information**

|              | PWE 6177 |             |             |                                                       |           |           |  |  |
|--------------|----------|-------------|-------------|-------------------------------------------------------|-----------|-----------|--|--|
| HONDA        |          |             |             | First Registration Year:2013-0Manufacture Year:2013-0 |           |           |  |  |
| Model:       | CR-V     | Chassis No: | RM1-110**** | * Transmission:                                       | Automatic | Exterior: |  |  |
| Grade:       | 3.5      | Engine:     |             | Mileage:                                              | 44,393    | Interior: |  |  |
| Fuel:        | Petrol   | Seats:      | 5           | Engine                                                | 2,000     |           |  |  |
| Drive Train: | 2WD      |             |             | Capacity:                                             |           |           |  |  |
|              |          |             |             | Color:                                                | BLACK M   |           |  |  |

## Vehicle Options:

| Pwr Steering     | Pwr Wind               | Pwr Mirrors    | Center Lock  |         |
|------------------|------------------------|----------------|--------------|---------|
| Air Cond         | Reverse Camera         | Pwr Slide Door | Easy Closer  |         |
| Cruise Control   | ABS                    | Air Bag        | Fog Lamps    |         |
| HID Head Lamps   | LED Head Lamps         | Spare Key      | Remote Key   |         |
| Push Start       | Seat Heater            | Pwr Seat       | Leather Seat | \$4,800 |
| Floor Mat        | Sun Roof               | Alloy Wheels   | Grill Guard  |         |
| Rear Wiper       | Rear Spoiler           | Stereo         | Navi/TV      |         |
| Car CD           | Car MD                 | AUX            | Spare Tire   |         |
| Spare Tire Case  | Puncture Repairing Kit | Tool           | Jack         |         |
| Operators Manual | Maint. Record          | ~              | n.           |         |