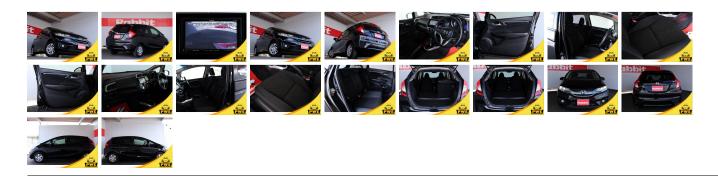

## **Vehicle Information**

| v enicie n                | PWE 6178             |                                  |                                                         |                                                    |                              |                        |  |
|---------------------------|----------------------|----------------------------------|---------------------------------------------------------|----------------------------------------------------|------------------------------|------------------------|--|
| HON                       |                      |                                  | First Registration Year:2015-09Manufacture Year:2015-09 |                                                    |                              | 1 WE 0178              |  |
| Model:<br>Grade:<br>Fuel: | FIT<br>3.5<br>Petrol | Chassis No:<br>Engine:<br>Seats: | GK3-121****                                             | * Transmission:<br>Mileage:<br>Engine<br>Capacity: | Automatic<br>59,153<br>1,300 | Exterior:<br>Interior: |  |
| Drive Train:              | 2WD                  |                                  |                                                         | Color:                                             | BLACK M                      |                        |  |

## Vehicle Options:

| Pwr Steering     | Pwr Wind               | Pwr Mirrors    | Center Lock  |         |
|------------------|------------------------|----------------|--------------|---------|
| Air Cond         | Reverse Camera         | Pwr Slide Door | Easy Closer  |         |
| Cruise Control   | ABS                    | Air Bag        | Fog Lamps    |         |
| HID Head Lamps   | LED Head Lamps         | Spare Key      | Remote Key   |         |
| Push Start       | Seat Heater            | Pwr Seat       | Leather Seat | \$3,500 |
| Floor Mat        | Sun Roof               | Alloy Wheels   | Grill Guard  |         |
| Rear Wiper       | Rear Spoiler           | Stereo         | Navi/TV      |         |
| Car CD           | Car MD                 | AUX            | Spare Tire   |         |
| Spare Tire Case  | Puncture Repairing Kit | Tool           | Jack         |         |
| Operators Manual | Maint. Record          |                | n            |         |