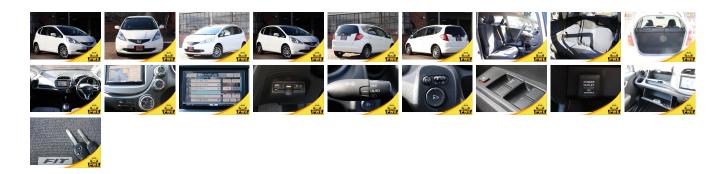

## **Vehicle Information**

| venicie 1           | PWE 6186 |             |             |                                                         |             |           |           |
|---------------------|----------|-------------|-------------|---------------------------------------------------------|-------------|-----------|-----------|
| HONDA               |          |             |             | First Registration Year:2009-10Manufacture Year:2009-10 |             |           | 1 WE 0100 |
| Model:              | FIT      | Chassis No: | GE6-122**** | Transmission:                                           | Automatic   | Exterior: |           |
| Grade:              | 3.5      | Engine:     |             | Mileage:                                                | 79,000      | Interior: |           |
| Fuel:               | Petrol   | Seats:      | 5           | Engine                                                  | 1,300       |           |           |
| <b>Drive Train:</b> | 2WD      |             |             | Capacity:                                               |             |           |           |
|                     |          |             |             | Color:                                                  | PEARL WHITE |           |           |

## Vehicle Options:

| Pwr Steering     | Pwr Wind               | Pwr Mirrors    | Center Lock  |         |
|------------------|------------------------|----------------|--------------|---------|
| Air Cond         | Reverse Camera         | Pwr Slide Door | Easy Closer  |         |
| Cruise Control   | ABS                    | Air Bag        | Fog Lamps    |         |
| HID Head Lamps   | LED Head Lamps         | Spare Key      | Remote Key   |         |
| Push Start       | Seat Heater            | Pwr Seat       | Leather Seat | \$1,05( |
| Floor Mat        | Sun Roof               | Alloy Wheels   | Grill Guard  |         |
| Rear Wiper       | Rear Spoiler           | Stereo         | Navi/TV      |         |
| Car CD           | Car MD                 | AUX            | Spare Tire   |         |
| Spare Tire Case  | Puncture Repairing Kit | Tool           | Jack         |         |
| Operators Manual | Maint. Record          | ~              | n            |         |