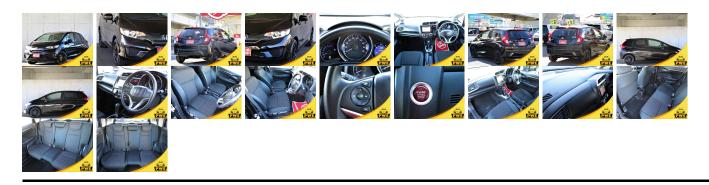

## **Vehicle Information**

| venicie i                                 | PWE 6043                    |                                  |                  |                                                              |                                   |  |                        |  |
|-------------------------------------------|-----------------------------|----------------------------------|------------------|--------------------------------------------------------------|-----------------------------------|--|------------------------|--|
| HONDA                                     |                             |                                  |                  | First Registration Year:2013-01Manufacture Year:2013-01      |                                   |  | 1 W E 00+3             |  |
| Model:<br>Grade:<br>Fuel:<br>Drive Train: | FIT<br>4.0<br>Petrol<br>2WD | Chassis No:<br>Engine:<br>Seats: | GP1-112****<br>5 | * Transmission:<br>Mileage:<br>Engine<br>Capacity:<br>Color: | Autom<br>42,352<br>1,300<br>Black |  | Exterior:<br>Interior: |  |

## Vehicle Options:

| Pwr Steering     | Pwr Wind               | Pwr Mirrors    | Center Lock  |         |
|------------------|------------------------|----------------|--------------|---------|
| Air Cond         | Reverse Camera         | Pwr Slide Door | Easy Closer  |         |
| Cruise Control   | ABS                    | Air Bag        | Fog Lamps    |         |
| HID Head Lamps   | LED Head Lamps         | Spare Key      | Remote Key   |         |
| Push Start       | Seat Heater            | Pwr Seat       | Leather Seat | \$3,500 |
| Floor Mat        | Sun Roof               | Alloy Wheels   | Grill Guard  |         |
| Rear Wiper       | Rear Spoiler           | Stereo         | Navi/TV      |         |
| Car CD           | Car MD                 | AUX            | Spare Tire   |         |
| Spare Tire Case  | Puncture Repairing Kit | Tool           | Jack         |         |
| Operators Manual | Maint. Record          |                | n            |         |