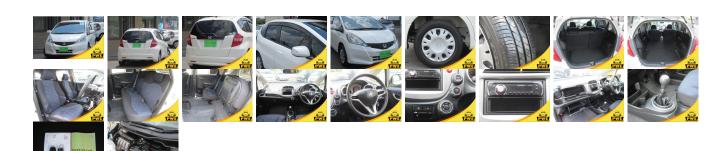

## **Vehicle Information**

gistration Year: 2011-04 PWE 6077

HONDA First Registration Year: 2011-04
Manufacture Year: 2011-04

Model:FIT GChassis No:GE6-153\*\*\*\*Transmission:ManualExterior:Grade:4.0Engine:Mileage:33,358Interior:

Fuel: Petrol Seats: 5

Drive Train: 2WD

Seats: 5

Capacity:

Drive Train: 2WD Capacity:

Color: Pearl White

## **Vehicle Options:**

| Pwr Steering     | Pwr Wind               | Pwr Mirrors    | Center Lock  |         |
|------------------|------------------------|----------------|--------------|---------|
| Air Cond         | Reverse Camera         | Pwr Slide Door | Easy Closer  |         |
| Cruise Control   | ABS                    | Air Bag        | Fog Lamps    |         |
| HID Head Lamps   | LED Head Lamps         | Spare Key      | Remote Key   |         |
| Push Start       | Seat Heater            | Pwr Seat       | Leather Seat | \$2,700 |
| Floor Mat        | Sun Roof               | Alloy Wheels   | Grill Guard  |         |
| Rear Wiper       | Rear Spoiler           | Stereo         | Navi/TV      |         |
| Car CD           | Car MD                 | AUX            | Spare Tire   |         |
| Spare Tire Case  | Puncture Repairing Kit | Tool           | Jack         |         |
| Operators Manual | Maint. Record          |                |              |         |