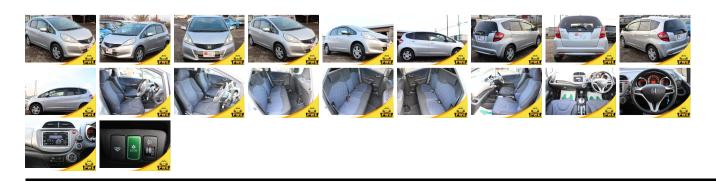

## **Vehicle Information**

|              |        |             |           |                                           |           |           | PWE 6051 |
|--------------|--------|-------------|-----------|-------------------------------------------|-----------|-----------|----------|
| HONDA        |        |             |           | First Registration Y<br>Manufacture Year: |           |           |          |
|              |        |             |           |                                           |           |           |          |
| Model:       | FIT G  | Chassis No: | GE7-150** | Transmission:                             | Automatic | Exterior: |          |
| Grade:       | 4.0    | Engine:     | 5         | 5                                         | 32,212    | Interior: |          |
| Fuel:        | Petrol | Seats:      |           |                                           | 1,300     |           |          |
| Drive Train: |        |             |           |                                           |           |           |          |
|              |        |             |           | Color:                                    | Silver    |           |          |
|              |        |             |           |                                           |           |           |          |

## Vehicle Options:

| Pwr Steering     | Pwr Wind               | Pwr Mirrors    | Center Lock  |         |
|------------------|------------------------|----------------|--------------|---------|
| Air Cond         | Reverse Camera         | Pwr Slide Door | Easy Closer  |         |
| Cruise Control   | ABS                    | Air Bag        | Fog Lamps    |         |
| HID Head Lamps   | LED Head Lamps         | Spare Key      | Remote Key   |         |
| Push Start       | Seat Heater            | Pwr Seat       | Leather Seat | \$2,500 |
| Floor Mat        | Sun Roof               | Alloy Wheels   | Grill Guard  |         |
| Rear Wiper       | Rear Spoiler           | Stereo         | Navi/TV      |         |
| Car CD           | Car MD                 | AUX            | Spare Tire   |         |
| Spare Tire Case  | Puncture Repairing Kit | Tool           | Jack         |         |
| Operators Manual | Maint. Record          |                |              |         |