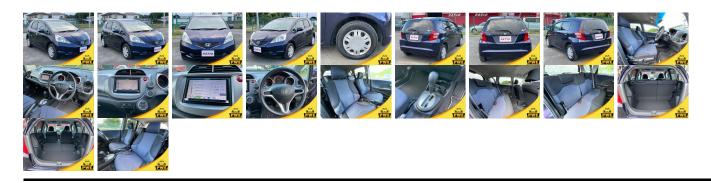

## **Vehicle Information**

| venicie 1       | PWE 6061                 |                                  |            |                                                         |                     |                        |           |
|-----------------|--------------------------|----------------------------------|------------|---------------------------------------------------------|---------------------|------------------------|-----------|
| HONDA           |                          |                                  |            | First Registration Year:2010-02Manufacture Year:2010-02 |                     |                        | 1 WL 0001 |
| Model:          | FIT G SMART<br>SELECTION | Chassis No:<br>Engine:<br>Seats: | GE6-141*** | * Transmission:<br>Mileage:                             | Automatic<br>58,000 | Exterior:<br>Interior: |           |
| Grade:<br>Fuel: | 4.0<br>Petrol            |                                  | 5          | Engine<br>Capacity:                                     | 1,300               |                        |           |
| Drive Train:    | 2WD                      |                                  |            | Color:                                                  | DARK PURPLE<br>M    |                        |           |

## Vehicle Options:

| Pwr Steering     | Pwr Wind               | Pwr Mirrors    | Center Lock  |         |
|------------------|------------------------|----------------|--------------|---------|
| Air Cond         | Reverse Camera         | Pwr Slide Door | Easy Closer  |         |
| Cruise Control   | ABS                    | Air Bag        | Fog Lamps    |         |
| HID Head Lamps   | LED Head Lamps         | Spare Key      | Remote Key   |         |
| Push Start       | Seat Heater            | Pwr Seat       | Leather Seat | \$2,500 |
| Floor Mat        | Sun Roof               | Alloy Wheels   | Grill Guard  |         |
| Rear Wiper       | Rear Spoiler           | Stereo         | Navi/TV      |         |
| Car CD           | Car MD                 | AUX            | Spare Tire   |         |
| Spare Tire Case  | Puncture Repairing Kit | Tool           | Jack         |         |
| Operators Manual | Maint. Record          | -              | n            |         |