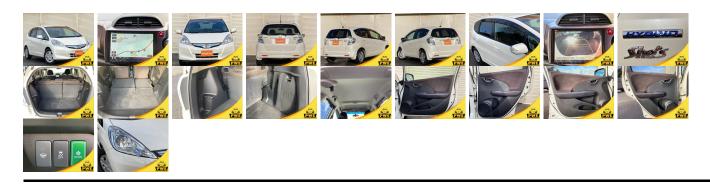

## **Vehicle Information**

|                       |               |             |                                                         |                     |             |           | PWE 6067 |
|-----------------------|---------------|-------------|---------------------------------------------------------|---------------------|-------------|-----------|----------|
| HONDA                 |               |             | First Registration Year:2013-00Manufacture Year:2013-00 |                     |             |           |          |
| Model:                | FIT HYBRID    | Chassis No: | GP1-123***                                              | * Transmission:     | Automatic   | Exterior: |          |
| Grade:                | 4.0           | Engine:     |                                                         | Mileage:            | 39,539      | Interior: |          |
| Fuel:<br>Drive Train: | Hybrid<br>2WD | Seats:      | 5                                                       | Engine<br>Capacity: | 1,300       |           |          |
| 211.0 114111          |               |             |                                                         | Color:              | Pearl White |           |          |

## Vehicle Options:

| Pwr Steering     | Pwr Wind               | Pwr Mirrors    | Center Lock  |         |
|------------------|------------------------|----------------|--------------|---------|
| Air Cond         | Reverse Camera         | Pwr Slide Door | Easy Closer  |         |
| Cruise Control   | ABS                    | Air Bag        | Fog Lamps    |         |
| HID Head Lamps   | LED Head Lamps         | Spare Key      | Remote Key   |         |
| Push Start       | Seat Heater            | Pwr Seat       | Leather Seat | \$2,300 |
| Floor Mat        | Sun Roof               | Alloy Wheels   | Grill Guard  |         |
| Rear Wiper       | Rear Spoiler           | Stereo         | Navi/TV      |         |
| Car CD           | Car MD                 | AUX            | Spare Tire   |         |
| Spare Tire Case  | Puncture Repairing Kit | Tool           | Jack         |         |
| Operators Manual | Maint. Record          |                |              |         |