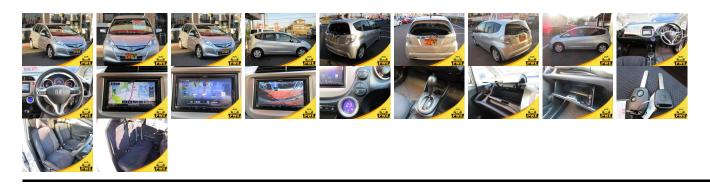

## **Vehicle Information**

| v enicie 1      | PWE 6071                |                                  |                                                         |                             |                     |                        |  |
|-----------------|-------------------------|----------------------------------|---------------------------------------------------------|-----------------------------|---------------------|------------------------|--|
| HONDA           |                         |                                  | First Registration Year:2012-06Manufacture Year:2012-06 |                             |                     | 1 WL 0071              |  |
| Model:          | FIT HYBRID<br>BASEGRADE | Chassis No:<br>Engine:<br>Seats: | GP1-121***                                              | * Transmission:<br>Mileage: | Automatic<br>47,000 | Exterior:<br>Interior: |  |
| Grade:<br>Fuel: | 4.0<br>Hybrid           |                                  | 5                                                       | Engine<br>Capacity:         | 1,300               |                        |  |
| Drive Train:    |                         |                                  |                                                         | Color:                      | Silver              |                        |  |

## Vehicle Options:

| Pwr Steering     | Pwr Wind               | Pwr Mirrors    | Center Lock  |         |
|------------------|------------------------|----------------|--------------|---------|
| Air Cond         | Reverse Camera         | Pwr Slide Door | Easy Closer  |         |
| Cruise Control   | ABS                    | Air Bag        | Fog Lamps    |         |
| HID Head Lamps   | LED Head Lamps         | Spare Key      | Remote Key   |         |
| Push Start       | Seat Heater            | Pwr Seat       | Leather Seat | \$4,500 |
| Floor Mat        | Sun Roof               | Alloy Wheels   | Grill Guard  |         |
| Rear Wiper       | Rear Spoiler           | Stereo         | Navi/TV      |         |
| Car CD           | Car MD                 | AUX            | Spare Tire   |         |
| Spare Tire Case  | Puncture Repairing Kit | Tool           | Jack         |         |
| Operators Manual | Maint. Record          |                |              |         |