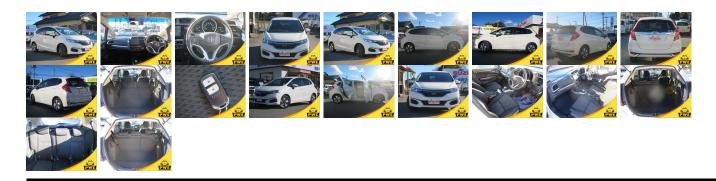

## **Vehicle Information**

|              |              |             |                                                         |                 |           |            | PWE 6065 |
|--------------|--------------|-------------|---------------------------------------------------------|-----------------|-----------|------------|----------|
| HONDA        |              |             | First Registration Year:2017-03Manufacture Year:2017-03 |                 |           | 1 W £ 0005 |          |
| Model:       | FIT HYBRID F | Chassis No: | GP5-130***                                              | * Transmission: | Automatic | Exterior:  |          |
| Grade:       | 4.0          | Engine:     |                                                         | Mileage:        | 11,980    | Interior:  |          |
| Fuel:        | Hybrid       | Seats:      | 5                                                       | Engine          | 1,500     |            |          |
| Drive Train: | 2WD          |             |                                                         | Capacity:       |           |            |          |
|              |              |             |                                                         | Color:          | White     |            |          |

## Vehicle Options:

| Pwr Steering     | Pwr Wind               | Pwr Mirrors    | Center Lock  |         |
|------------------|------------------------|----------------|--------------|---------|
| Air Cond         | Reverse Camera         | Pwr Slide Door | Easy Closer  |         |
| Cruise Control   | ABS                    | Air Bag        | Fog Lamps    |         |
| HID Head Lamps   | LED Head Lamps         | Spare Key      | Remote Key   |         |
| Push Start       | Seat Heater            | Pwr Seat       | Leather Seat | \$7,000 |
| Floor Mat        | Sun Roof               | Alloy Wheels   | Grill Guard  |         |
| Rear Wiper       | Rear Spoiler           | Stereo         | Navi/TV      |         |
| Car CD           | Car MD                 | AUX            | Spare Tire   |         |
| Spare Tire Case  | Puncture Repairing Kit | Tool           | Jack         |         |
| Operators Manual | Maint. Record          | ~              | "            |         |