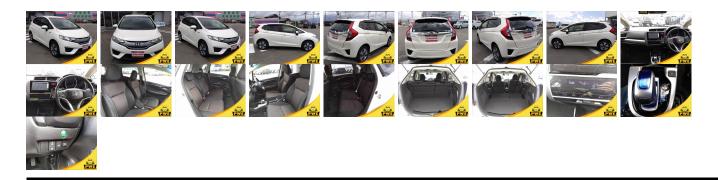

## **Vehicle Information**

| venicie 1       | PWE 6075                |                   |             |                                                         |                  |                        |           |
|-----------------|-------------------------|-------------------|-------------|---------------------------------------------------------|------------------|------------------------|-----------|
| HONDA           |                         |                   |             | First Registration Year:2014-01Manufacture Year:2014-01 |                  |                        | 1 WL 0075 |
| Model:          | FIT HYBRID F<br>PACKAGE | Chassis No:       | GP6-301**** | * Transmission:<br>Mileage:                             | Automatic 51,672 | Exterior:<br>Interior: |           |
| Grade:<br>Fuel: | 4.0<br>Petrol           | Engine:<br>Seats: | 5           | Engine<br>Capacity:                                     | 1,500            | Interior:              |           |
| Drive Train:    | 4WD                     |                   |             | Color:                                                  | Pearl White      |                        |           |

## Vehicle Options:

| Pwr Steering     | Pwr Wind               | Pwr Mirrors    | Center Lock  |         |
|------------------|------------------------|----------------|--------------|---------|
| Air Cond         | Reverse Camera         | Pwr Slide Door | Easy Closer  |         |
| Cruise Control   | ABS                    | Air Bag        | Fog Lamps    |         |
| HID Head Lamps   | LED Head Lamps         | Spare Key      | Remote Key   |         |
| Push Start       | Seat Heater            | Pwr Seat       | Leather Seat | \$4,700 |
| Floor Mat        | Sun Roof               | Alloy Wheels   | Grill Guard  |         |
| Rear Wiper       | Rear Spoiler           | Stereo         | Navi/TV      |         |
| Car CD           | Car MD                 | AUX            | Spare Tire   |         |
| Spare Tire Case  | Puncture Repairing Kit | Tool           | Jack         |         |
| Operators Manual | Maint. Record          | ~              | n            |         |