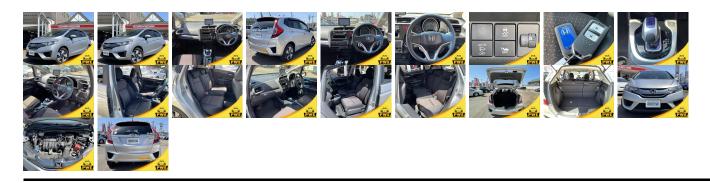

## **Vehicle Information**

| v ennere 1      |                         |                                  |             |                                                         |                     |                        | PWE 6058   |
|-----------------|-------------------------|----------------------------------|-------------|---------------------------------------------------------|---------------------|------------------------|------------|
| HONDA           |                         |                                  |             | First Registration Year:2015-04Manufacture Year:2015-04 |                     |                        | 1 1 1 0050 |
| Model:          | FIT HYBRID F<br>PACKAGE | Chassis No:<br>Engine:<br>Seats: | GP5-320**** | * Transmission:<br>Mileage:                             | Automatic<br>55,000 | Exterior:<br>Interior: |            |
| Grade:<br>Fuel: | 4.0<br>Hybrid           |                                  | 5           | Engine<br>Capacity:                                     | 1,500               |                        |            |
| Drive Train:    | 2WD                     |                                  |             | Color:                                                  | Silver              |                        |            |

## Vehicle Options:

| Pwr Steering     | Pwr Wind               | Pwr Mirrors    | Center Lock  |         |
|------------------|------------------------|----------------|--------------|---------|
| Air Cond         | Reverse Camera         | Pwr Slide Door | Easy Closer  |         |
| Cruise Control   | ABS                    | Air Bag        | Fog Lamps    |         |
| HID Head Lamps   | LED Head Lamps         | Spare Key      | Remote Key   |         |
| Push Start       | Seat Heater            | Pwr Seat       | Leather Seat | \$5,300 |
| Floor Mat        | Sun Roof               | Alloy Wheels   | Grill Guard  |         |
| Rear Wiper       | Rear Spoiler           | Stereo         | Navi/TV      |         |
| Car CD           | Car MD                 | AUX            | Spare Tire   |         |
| Spare Tire Case  | Puncture Repairing Kit | Tool           | Jack         |         |
| Operators Manual | Maint. Record          |                | n.           |         |