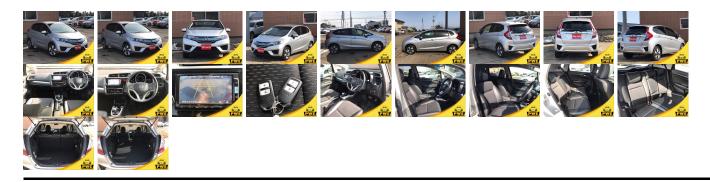

## **Vehicle Information**

| Vehicle I       | PWE 6063                |                                  |                  |                                                         |                        |   |                        |          |
|-----------------|-------------------------|----------------------------------|------------------|---------------------------------------------------------|------------------------|---|------------------------|----------|
| HONDA           |                         |                                  |                  | First Registration Year:2014-04Manufacture Year:2014-04 |                        |   |                        | FWE 0005 |
| Model:          | FIT HYBRID L<br>PACKAGE | Chassis No:<br>Engine:<br>Seats: | GP6-300****<br>5 | * Transmission:<br>Mileage:                             | a: Automatic<br>37,000 |   | Exterior:<br>Interior: |          |
| Grade:<br>Fuel: | 4.0<br>Hybrid           |                                  |                  | Engine<br>Capacity:                                     | 1,500                  |   |                        |          |
| Drive Train:    | 4WD                     |                                  |                  | Color:                                                  | Silver N               | 1 |                        |          |

## Vehicle Options:

| Pwr Steering     | Pwr Wind               | Pwr Mirrors    | Center Lock  |         |
|------------------|------------------------|----------------|--------------|---------|
| Air Cond         | Reverse Camera         | Pwr Slide Door | Easy Closer  |         |
| Cruise Control   | ABS                    | Air Bag        | Fog Lamps    |         |
| HID Head Lamps   | LED Head Lamps         | Spare Key      | Remote Key   |         |
| Push Start       | Seat Heater            | Pwr Seat       | Leather Seat | \$6,000 |
| Floor Mat        | Sun Roof               | Alloy Wheels   | Grill Guard  |         |
| Rear Wiper       | Rear Spoiler           | Stereo         | Navi/TV      |         |
| Car CD           | Car MD                 | AUX            | Spare Tire   |         |
| Spare Tire Case  | Puncture Repairing Kit | Tool           | Jack         |         |
| Operators Manual | Maint. Record          |                |              |         |