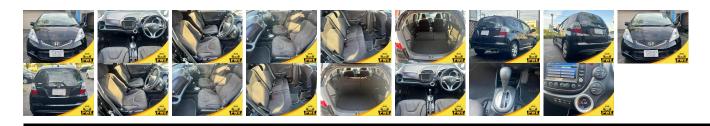

## **Vehicle Information**

|                       |               |                   |                                                   |                           |                     |                        | PWE 6068 |
|-----------------------|---------------|-------------------|---------------------------------------------------|---------------------------|---------------------|------------------------|----------|
| HONDA                 |               |                   | First Registration Year:2008Manufacture Year:2008 |                           |                     | 1 W L 0000             |          |
| Model:<br>Grade:      | FIT RS<br>4.0 | Chassis No:       | GE9-100***                                        | Transmission:<br>Mileage: | Automatic<br>84,000 | Exterior:<br>Interior: |          |
| Fuel:<br>Drive Train: | Petrol<br>4WD | Engine:<br>Seats: | 5                                                 | Engine<br>Capacity:       | 1,500               |                        |          |
|                       |               |                   |                                                   | Color:                    | BLACK               |                        |          |
|                       |               |                   |                                                   |                           |                     |                        |          |

## Vehicle Options:

| Pwr Steering     | Pwr Wind               | Pwr Mirrors    | Center Lock  |         |
|------------------|------------------------|----------------|--------------|---------|
| Air Cond         | Reverse Camera         | Pwr Slide Door | Easy Closer  |         |
| Cruise Control   | ABS                    | Air Bag        | Fog Lamps    |         |
| HID Head Lamps   | LED Head Lamps         | Spare Key      | Remote Key   |         |
| Push Start       | Seat Heater            | Pwr Seat       | Leather Seat | \$2,500 |
| Floor Mat        | Sun Roof               | Alloy Wheels   | Grill Guard  |         |
| Rear Wiper       | Rear Spoiler           | Stereo         | Navi/TV      |         |
| Car CD           | Car MD                 | AUX            | Spare Tire   |         |
| Spare Tire Case  | Puncture Repairing Kit | Tool           | Jack         |         |
| Operators Manual | Maint. Record          |                |              |         |