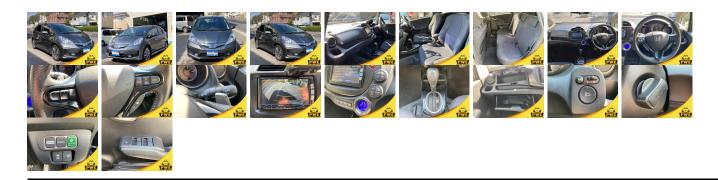

## **Vehicle Information**

| v cincie 1            | PWE 6160      |             |                                                         |                     |           |           |  |
|-----------------------|---------------|-------------|---------------------------------------------------------|---------------------|-----------|-----------|--|
| HONDA                 |               |             | First Registration Year:2012-06Manufacture Year:2012-06 |                     |           | 1 WL 0100 |  |
| Model:                | FIT HYBRID RS | Chassis No: | GP4-100***                                              | * Transmission:     | Automatic | Exterior: |  |
| Grade:                | 3.5           | Engine:     |                                                         | Mileage:            | 37,480    | Interior: |  |
| Fuel:<br>Drive Train: | Hybrid<br>2WD | Seats:      | 5                                                       | Engine<br>Capacity: | 1,500     |           |  |
| 21110 114111          |               |             |                                                         | Color:              | SILVER    |           |  |

## Vehicle Options:

| Pwr Steering     | Pwr Wind               | Pwr Mirrors    | Center Lock  |         |
|------------------|------------------------|----------------|--------------|---------|
| Air Cond         | Reverse Camera         | Pwr Slide Door | Easy Closer  |         |
| Cruise Control   | ABS                    | Air Bag        | Fog Lamps    |         |
| HID Head Lamps   | LED Head Lamps         | Spare Key      | Remote Key   |         |
| Push Start       | Seat Heater            | Pwr Seat       | Leather Seat | \$1,650 |
| Floor Mat        | Sun Roof               | Alloy Wheels   | Grill Guard  |         |
| Rear Wiper       | Rear Spoiler           | Stereo         | Navi/TV      |         |
| Car CD           | Car MD                 | AUX            | Spare Tire   |         |
| Spare Tire Case  | Puncture Repairing Kit | Tool           | Jack         |         |
| Operators Manual | Maint. Record          |                | n            |         |