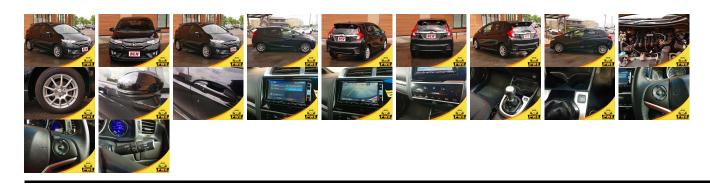

## **Vehicle Information**

|                                          |                         |                                  |                 |                                                            |                                    |                    |                        | PWE 6084   |
|------------------------------------------|-------------------------|----------------------------------|-----------------|------------------------------------------------------------|------------------------------------|--------------------|------------------------|------------|
| HONDA                                    |                         |                                  |                 | First Registration Year:<br>Manufacture Year:              |                                    | 2013-08<br>2013-08 |                        | 1 W L 000+ |
| Model:<br>Grade:<br>Fuel:<br>Drive Train | FIT RS<br>4.0<br>Petrol | Chassis No:<br>Engine:<br>Seats: | GP4-123***<br>5 | Transmission:<br>Mileage:<br>Engine<br>Capacity:<br>Color: | Manual<br>37,300<br>1,500<br>Black |                    | Exterior:<br>Interior: |            |
|                                          |                         |                                  |                 |                                                            | DIACK                              |                    |                        |            |

## Vehicle Options:

| Pwr Steering     | Pwr Wind               | Pwr Mirrors    | Center Lock  |         |
|------------------|------------------------|----------------|--------------|---------|
| Air Cond         | Reverse Camera         | Pwr Slide Door | Easy Closer  |         |
| Cruise Control   | ABS                    | Air Bag        | Fog Lamps    |         |
| HID Head Lamps   | LED Head Lamps         | Spare Key      | Remote Key   |         |
| Push Start       | Seat Heater            | Pwr Seat       | Leather Seat | \$3,600 |
| Floor Mat        | Sun Roof               | Alloy Wheels   | Grill Guard  |         |
| Rear Wiper       | Rear Spoiler           | Stereo         | Navi/TV      |         |
| Car CD           | Car MD                 | AUX            | Spare Tire   |         |
| Spare Tire Case  | Puncture Repairing Kit | Tool           | Jack         |         |
| Operators Manual | Maint. Record          |                |              |         |