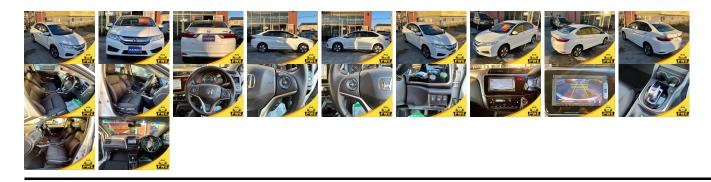

## **Vehicle Information**

| venicie 1       | PWE 1168           |                   |             |                                                     |                 |           |           |
|-----------------|--------------------|-------------------|-------------|-----------------------------------------------------|-----------------|-----------|-----------|
| HONDA           |                    |                   |             | First Registration Year:2015-Manufacture Year:2015- |                 |           | 1 WE 1100 |
| Model:          | GRACE<br>HYBRID LX | Chassis No:       | GM5-100**** |                                                     |                 | Exterior: |           |
| Grade:<br>Fuel: | 4.5<br>Petrol      | Engine:<br>Seats: | 5           | 8                                                   | 27,910<br>1,500 | Interior: |           |
| Drive Train:    | 4WD                |                   |             | Color:                                              | PEARL WHITE     |           |           |