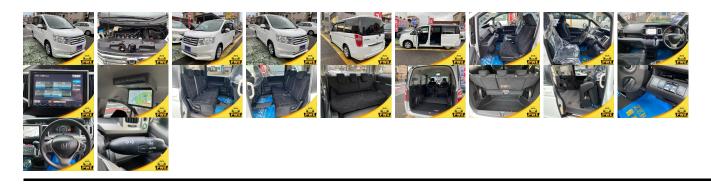

## **Vehicle Information**

|              | PWE 1172  |             |            |                                           |           |           |  |  |
|--------------|-----------|-------------|------------|-------------------------------------------|-----------|-----------|--|--|
| NISSAN       |           |             |            | First Registration Y<br>Manufacture Year: |           |           |  |  |
| Model:       | STEPWAGON | Chassis No: | PK1-132*** | * Transmission:                           | Automatic | Exterior: |  |  |
| Grade:       | 4.5       | Engine:     |            | Mileage:                                  | 35,095    | Interior: |  |  |
| Fuel:        | Petrol    | Seats:      | 8          | Engine                                    | 2,000     |           |  |  |
| Drive Train: | 2WD       |             |            | Capacity:                                 |           |           |  |  |
|              |           |             |            | Color:                                    | PEARL     |           |  |  |

## Vehicle Options:

| Pwr Steering     | Pwr Wind               | Pwr Mirrors    | Center Lock  |         |
|------------------|------------------------|----------------|--------------|---------|
| Air Cond         | Reverse Camera         | Pwr Slide Door | Easy Closer  |         |
| Cruise Control   | ABS                    | Air Bag        | Fog Lamps    |         |
| HID Head Lamps   | LED Head Lamps         | Spare Key      | Remote Key   |         |
| Push Start       | Seat Heater            | Pwr Seat       | Leather Seat | \$7,000 |
| Floor Mat        | Sun Roof               | Alloy Wheels   | Grill Guard  |         |
| Rear Wiper       | Rear Spoiler           | Stereo         | Navi/TV      |         |
| Car CD           | Car MD                 | AUX            | Spare Tire   |         |
| Spare Tire Case  | Puncture Repairing Kit | Tool           | Jack         |         |
| Operators Manual | Maint. Record          |                |              |         |