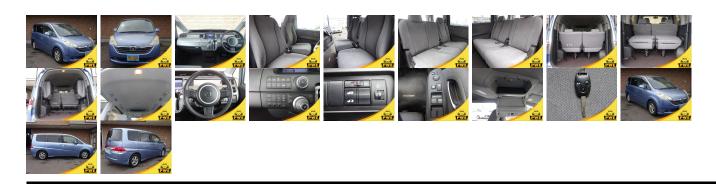

## **Vehicle Information**

| v emere 1    | PWE 1178  |             |            |                                                         |           |           |  |
|--------------|-----------|-------------|------------|---------------------------------------------------------|-----------|-----------|--|
| HONDA        |           |             |            | First Registration Year:2006-02Manufacture Year:2006-02 |           |           |  |
| Model:       | STEPWAGON | Chassis No: | RG1-102*** | * Transmission: A                                       | Automatic | Exterior: |  |
| Grade:       | 4.5       | Engine:     |            | Mileage: 3                                              | 37,389    | Interior: |  |
| Fuel:        | Petrol    | Seats:      | 7          | 8                                                       | 2,000     |           |  |
| Drive Train: | 2WD       |             |            | Capacity:                                               |           |           |  |
|              |           |             |            | Color: H                                                | BLUE      |           |  |

## Vehicle Options:

| Pwr Steering     | Pwr Wind               | Pwr Mirrors    | Center Lock  |         |
|------------------|------------------------|----------------|--------------|---------|
| Air Cond         | Reverse Camera         | Pwr Slide Door | Easy Closer  |         |
| Cruise Control   | ABS                    | Air Bag        | Fog Lamps    |         |
| HID Head Lamps   | LED Head Lamps         | Spare Key      | Remote Key   |         |
| Push Start       | Seat Heater            | Pwr Seat       | Leather Seat | \$2,500 |
| Floor Mat        | Sun Roof               | Alloy Wheels   | Grill Guard  |         |
| Rear Wiper       | Rear Spoiler           | Stereo         | Navi/TV      |         |
| Car CD           | Car MD                 | AUX            | Spare Tire   |         |
| Spare Tire Case  | Puncture Repairing Kit | Tool           | Jack         |         |
| Operators Manual | Maint. Record          |                | 7            |         |