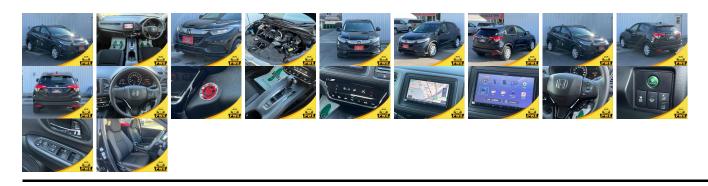

## **Vehicle Information**

| v enicie n   | PWE 6167 |             |                                                         |                  |           |            |  |
|--------------|----------|-------------|---------------------------------------------------------|------------------|-----------|------------|--|
| HONDA        |          |             | First Registration Year:2019-11Manufacture Year:2019-11 |                  |           | 1 W L 0107 |  |
| Model:       | VEZEL    | Chassis No: | RU2-130***                                              | ** Transmission: | Automatic | Exterior:  |  |
| Grade:       | 4.0      | Engine:     |                                                         | Mileage:         | 29,617    | Interior:  |  |
| Fuel:        | Petrol   | Seats:      | 5                                                       | Engine           | 1,500     |            |  |
| Drive Train: | 4WD      |             |                                                         | Capacity:        |           |            |  |
|              |          |             |                                                         | Color:           | BLACK     |            |  |

## Vehicle Options:

| Pwr Steering     | Pwr Wind               | Pwr Mirrors    | Center Lock  |                                         |
|------------------|------------------------|----------------|--------------|-----------------------------------------|
| Air Cond         | Reverse Camera         | Pwr Slide Door | Easy Closer  |                                         |
| Cruise Control   | ABS                    | Air Bag        | Fog Lamps    |                                         |
| HID Head Lamps   | LED Head Lamps         | Spare Key      | Remote Key   |                                         |
| Push Start       | Seat Heater            | Pwr Seat       | Leather Seat | \$13,500                                |
| Floor Mat        | Sun Roof               | Alloy Wheels   | Grill Guard  | , i i i i i i i i i i i i i i i i i i i |
| Rear Wiper       | Rear Spoiler           | Stereo         | Navi/TV      |                                         |
| Car CD           | Car MD                 | AUX            | Spare Tire   |                                         |
| Spare Tire Case  | Puncture Repairing Kit | Tool           | Jack         |                                         |
| Operators Manual | Maint. Record          |                | n            |                                         |