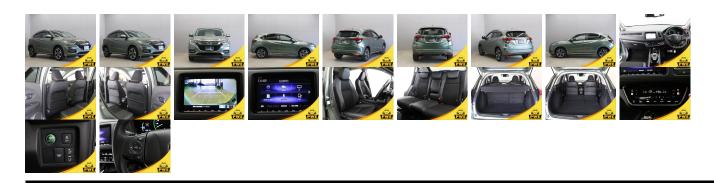

## **Vehicle Information**

| venicie 1                                 | PWE 6174                      |                                  |                 |                                                         |                              |                        |             |
|-------------------------------------------|-------------------------------|----------------------------------|-----------------|---------------------------------------------------------|------------------------------|------------------------|-------------|
| HONDA                                     |                               |                                  |                 | First Registration Year:2020-08Manufacture Year:2020-08 |                              |                        | 1 W L 017 + |
| Model:<br>Grade:<br>Fuel:<br>Drive Train: | VEZEL<br>4.5<br>Hybrid<br>2WD | Chassis No:<br>Engine:<br>Seats: | RU3-136***<br>5 | ** Transmission:<br>Mileage:<br>Engine<br>Capacity:     | Automatic<br>32,323<br>1,500 | Exterior:<br>Interior: |             |
| Diric Ifuni                               | 2112                          |                                  |                 | Color:                                                  | GREEN                        |                        |             |

## Vehicle Options:

| Pwr Steering     | Pwr Wind               | Pwr Mirrors    | Center Lock  |          |
|------------------|------------------------|----------------|--------------|----------|
| Air Cond         | Reverse Camera         | Pwr Slide Door | Easy Closer  |          |
| Cruise Control   | ABS                    | Air Bag        | Fog Lamps    |          |
| HID Head Lamps   | LED Head Lamps         | Spare Key      | Remote Key   |          |
| Push Start       | Seat Heater            | Pwr Seat       | Leather Seat | \$11,500 |
| Floor Mat        | Sun Roof               | Alloy Wheels   | Grill Guard  |          |
| Rear Wiper       | Rear Spoiler           | Stereo         | Navi/TV      |          |
| Car CD           | Car MD                 | AUX            | Spare Tire   |          |
| Spare Tire Case  | Puncture Repairing Kit | Tool           | Jack         |          |
| Operators Manual | Maint. Record          | ~              | n            |          |