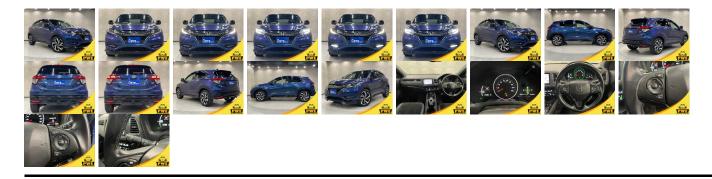

## **Vehicle Information**

| HONDA        |                     |             |            | First Registration Year:201Manufacture Year:201 |           |           | PWE 1329 |  |
|--------------|---------------------|-------------|------------|-------------------------------------------------|-----------|-----------|----------|--|
|              |                     |             |            | Manulacture Year:                               | : 2016-08 |           |          |  |
| Model:       | VEZEL HYBRID        | Chassis No: | RU3-123*** | * Transmission:                                 | Automatic | Exterior: |          |  |
|              | RS HONDA<br>SENSING | Engine:     |            | Mileage:                                        | 75,605    | Interior: |          |  |
| Grade:       | 4.5                 | Seats:      | 5          | Engine<br>Capacity:                             | 1,500     |           |          |  |
| Fuel:        | Hybrid              |             |            | Color:                                          | BLUE      |           |          |  |
| Drive Train: | 2WD                 |             |            |                                                 |           |           |          |  |

## Vehicle Options:

| Pwr Steering     | Pwr Wind               | Pwr Mirrors    | Center Lock  |          |
|------------------|------------------------|----------------|--------------|----------|
| Air Cond         | Reverse Camera         | Pwr Slide Door | Easy Closer  |          |
| Cruise Control   | ABS                    | Air Bag        | Fog Lamps    |          |
| HID Head Lamps   | LED Head Lamps         | Spare Key      | Remote Key   |          |
| Push Start       | Seat Heater            | Pwr Seat       | Leather Seat | \$11,400 |
| Floor Mat        | Sun Roof               | Alloy Wheels   | Grill Guard  |          |
| Rear Wiper       | Rear Spoiler           | Stereo         | Navi/TV      |          |
| Car CD           | Car MD                 | AUX            | Spare Tire   |          |
| Spare Tire Case  | Puncture Repairing Kit | Tool           | Jack         |          |
| Operators Manual | Maint. Record          |                | <u></u>      |          |