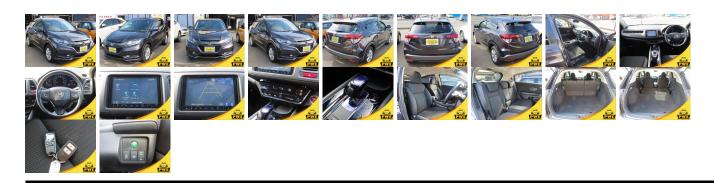

## **Vehicle Information**

|                       | PWE 1187      |             |                                              |                       |                        |           |  |  |
|-----------------------|---------------|-------------|----------------------------------------------|-----------------------|------------------------|-----------|--|--|
| HONDA                 |               |             | First Registration Year<br>Manufacture Year: |                       | ar: 2014-06<br>2014-06 |           |  |  |
| Model:                | VEZEL         | Chassis No: | RU4-102***                                   | Transmission: A       | Automatic              | Exterior: |  |  |
| Grade:                | 4.5           | Engine:     |                                              | Mileage: 1            | 35,582                 | Interior: |  |  |
| Fuel:<br>Drive Train: | Hybrid<br>4WD | Seats:      | 5                                            | Engine 1<br>Capacity: | ,500                   |           |  |  |
|                       |               |             |                                              | Color: E              | BLACK M                |           |  |  |

## Vehicle Options:

| Pwr Steering     | Pwr Wind               | Pwr Mirrors    | Center Lock  |         |
|------------------|------------------------|----------------|--------------|---------|
| Air Cond         | Reverse Camera         | Pwr Slide Door | Easy Closer  |         |
| Cruise Control   | ABS                    | Air Bag        | Fog Lamps    |         |
| HID Head Lamps   | LED Head Lamps         | Spare Key      | Remote Key   |         |
| Push Start       | Seat Heater            | Pwr Seat       | Leather Seat | \$9,000 |
| Floor Mat        | Sun Roof               | Alloy Wheels   | Grill Guard  |         |
| Rear Wiper       | Rear Spoiler           | Stereo         | Navi/TV      |         |
| Car CD           | Car MD                 | AUX            | Spare Tire   |         |
| Spare Tire Case  | Puncture Repairing Kit | Tool           | Jack         |         |
| Operators Manual | Maint. Record          |                |              |         |