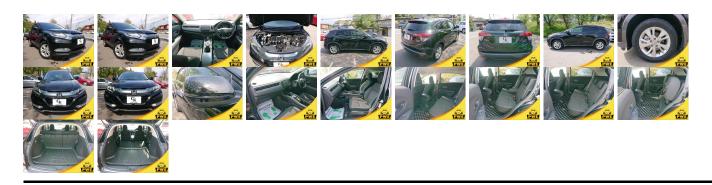

## **Vehicle Information**

| v emere 1       | PWE 135                       |                   |                           |                                                         |                        |  |  |  |
|-----------------|-------------------------------|-------------------|---------------------------|---------------------------------------------------------|------------------------|--|--|--|
| HONDA           |                               |                   |                           | First Registration Year:2014-03Manufacture Year:2014-03 |                        |  |  |  |
| Model:          | VEZEL HYBRID Chassis No:<br>X | RU4-106****       | Transmission:<br>Mileage: | Automatic<br>125,000                                    | Exterior:<br>Interior: |  |  |  |
| Grade:<br>Fuel: | 4.5<br>Hybrid                 | Engine:<br>Seats: | 5                         | Engine<br>Capacity:                                     | 1,500                  |  |  |  |
| Drive Train:    | 4WD                           |                   |                           | Color:                                                  | BLACK                  |  |  |  |