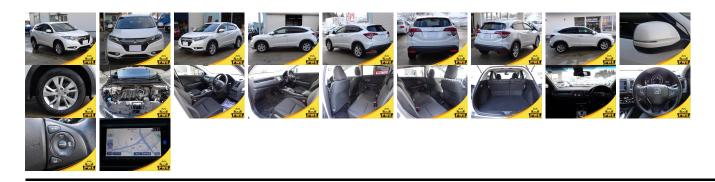

## **Vehicle Information**

| venicie I             | PWE 1194                           |                        |            |                                                         |                     |                        |           |
|-----------------------|------------------------------------|------------------------|------------|---------------------------------------------------------|---------------------|------------------------|-----------|
| HONDA                 |                                    |                        |            | First Registration Year:2017-02Manufacture Year:2017-02 |                     |                        | 1 WL 1174 |
| Model:                | VEZEL HYBRID<br>X HONDA<br>SENSING | Chassis No:<br>Engine: | RU4-124*** | * Transmission:<br>Mileage:                             | Automatic<br>29,920 | Exterior:<br>Interior: |           |
| Grade:                | 4.5                                | Seats:                 | 5          | Engine<br>Capacity:                                     | 1,500               |                        |           |
| Fuel:<br>Drive Train: | Hybrid<br>4WD                      |                        |            | Color:                                                  | PEARL WHITE         |                        |           |
| 21110 114111          |                                    |                        |            |                                                         |                     |                        |           |

## Vehicle Options:

| Pwr Steering     | Pwr Wind               | Pwr Mirrors    | Center Lock  |          |
|------------------|------------------------|----------------|--------------|----------|
| Air Cond         | Reverse Camera         | Pwr Slide Door | Easy Closer  |          |
| Cruise Control   | ABS                    | Air Bag        | Fog Lamps    |          |
| HID Head Lamps   | LED Head Lamps         | Spare Key      | Remote Key   |          |
| Push Start       | Seat Heater            | Pwr Seat       | Leather Seat | \$12,000 |
| Floor Mat        | Sun Roof               | Alloy Wheels   | Grill Guard  |          |
| Rear Wiper       | Rear Spoiler           | Stereo         | Navi/TV      |          |
| Car CD           | Car MD                 | AUX            | Spare Tire   |          |
| Spare Tire Case  | Puncture Repairing Kit | Tool           | Jack         |          |
| Operators Manual | Maint. Record          |                |              |          |