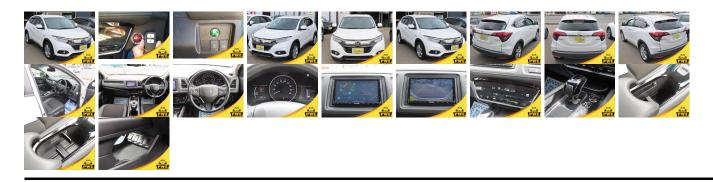

## **Vehicle Information**

| venicie I             | PWE 1195                           |                        |            |                                                         |                     |                        |           |
|-----------------------|------------------------------------|------------------------|------------|---------------------------------------------------------|---------------------|------------------------|-----------|
| HONDA                 |                                    |                        |            | First Registration Year:2018-03Manufacture Year:2018-03 |                     |                        | 1 WL 1175 |
| Model:                | VEZEL HYBRID<br>X HONDA<br>SENSING | Chassis No:<br>Engine: | RU3-131*** | * Transmission:<br>Mileage:                             | Automatic<br>55,654 | Exterior:<br>Interior: |           |
| Grade:                | 4.5                                | Seats:                 | 5          | Engine<br>Capacity:                                     | 1,500               |                        |           |
| Fuel:<br>Drive Train: | Hybrid<br>2WD                      |                        |            | Color:                                                  | PEARL WHITE         |                        |           |

## Vehicle Options:

| Pwr Steering     | Pwr Wind               | Pwr Mirrors    | Center Lock  |          |
|------------------|------------------------|----------------|--------------|----------|
| Air Cond         | Reverse Camera         | Pwr Slide Door | Easy Closer  |          |
| Cruise Control   | ABS                    | Air Bag        | Fog Lamps    |          |
| HID Head Lamps   | LED Head Lamps         | Spare Key      | Remote Key   |          |
| Push Start       | Seat Heater            | Pwr Seat       | Leather Seat | \$13,000 |
| Floor Mat        | Sun Roof               | Alloy Wheels   | Grill Guard  |          |
| Rear Wiper       | Rear Spoiler           | Stereo         | Navi/TV      |          |
| Car CD           | Car MD                 | AUX            | Spare Tire   |          |
| Spare Tire Case  | Puncture Repairing Kit | Tool           | Jack         |          |
| Operators Manual | Maint. Record          |                |              |          |