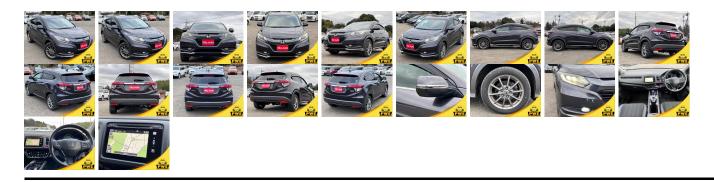

## **Vehicle Information**

| venicie 1                 | PWE 1352                           |                                  |                 |                                                         |                          |   |                        |  |
|---------------------------|------------------------------------|----------------------------------|-----------------|---------------------------------------------------------|--------------------------|---|------------------------|--|
| HONDA                     |                                    |                                  |                 | First Registration Year:2013-12Manufacture Year:2013-12 |                          |   | 1 WE 1332              |  |
| Model:<br>Grade:<br>Fuel: | VEZEL HYBRID<br>X L PACKAGE<br>4.5 | Chassis No:<br>Engine:<br>Seats: | RU4-102***<br>5 | Mileage:<br>Engine                                      | Autom<br>120,55<br>1,500 |   | Exterior:<br>Interior: |  |
| Drive Train:              | Hybrid<br>4WD                      |                                  |                 | Capacity:<br>Color:                                     | BLAC                     | K |                        |  |