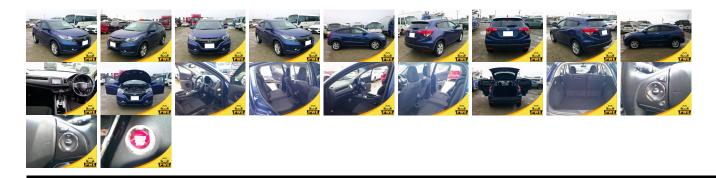

## **Vehicle Information**

| HONDA        |                  |             | First Registration Year:2017-07Manufacture Year:2017-07 |                     |              |   |           | - PWE 135 |  |
|--------------|------------------|-------------|---------------------------------------------------------|---------------------|--------------|---|-----------|-----------|--|
| Model:       | VEZEL X          | Chassis No: | RU2-124****                                             | Transmission:       | n: Automatic |   | Exterior: |           |  |
|              | HONDA<br>SENSING | Engine:     |                                                         | Mileage:            | 92,503       |   | Interior: |           |  |
| Grade:       | 4.5              | Seats:      | 5                                                       | Engine<br>Capacity: | 1,500        |   |           |           |  |
| Fuel:        | Petrol           |             |                                                         | Color:              | BLUE         | М |           |           |  |
| Drive Train: | 4WD              |             |                                                         |                     |              |   |           |           |  |

## Vehicle Options:

| Pwr Steering     | Pwr Wind               | Pwr Mirrors    | Center Lock  |          |
|------------------|------------------------|----------------|--------------|----------|
| Air Cond         | Reverse Camera         | Pwr Slide Door | Easy Closer  |          |
| Cruise Control   | ABS                    | Air Bag        | Fog Lamps    |          |
| HID Head Lamps   | LED Head Lamps         | Spare Key      | Remote Key   |          |
| Push Start       | Seat Heater            | Pwr Seat       | Leather Seat | \$10,800 |
| Floor Mat        | Sun Roof               | Alloy Wheels   | Grill Guard  |          |
| Rear Wiper       | Rear Spoiler           | Stereo         | Navi/TV      |          |
| Car CD           | Car MD                 | AUX            | Spare Tire   |          |
| Spare Tire Case  | Puncture Repairing Kit | Tool           | Jack         |          |
| Operators Manual | Maint. Record          |                |              |          |