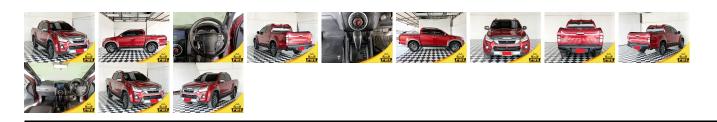

## **Vehicle Information**

| v enicie 1          | PWE 1542 |             |             |                                               |           |           |            |
|---------------------|----------|-------------|-------------|-----------------------------------------------|-----------|-----------|------------|
| ISUZU               |          |             |             | First Registration Year:<br>Manufacture Year: |           |           | 1 W L 1342 |
| Model:              | D-MAX    | Chassis No: | MP1TFS85JXX | XX <b>Kranson</b> ssion:                      | Automatic | Exterior: |            |
| Grade:              | 4.5      | Engine:     |             | Mileage:                                      | 61,200    | Interior: |            |
| Fuel:               | Diesel   | Seats:      | 5           | Engine                                        | 3,000     |           |            |
| <b>Drive Train:</b> | 4WD      |             |             | Capacity:                                     |           |           |            |
|                     |          |             |             | Color:                                        | RED       |           |            |